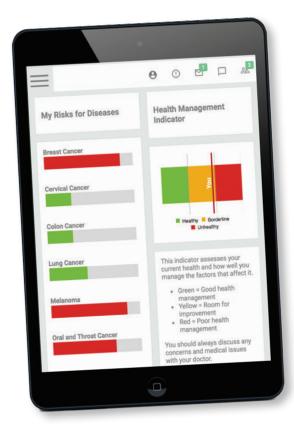

## What's your risk?

Learn more about your risk for heart disease, certain cancers and depression with the free MediKeeper app.

MESSA has partnered with MediKeeper to give our members a helpful tool for assessing their health and identifying risks for certain cancers, diabetes, heart disease, osteoporosis, depression and other illnesses.

Users fill out a detailed questionnaire, which is used to generate a personal health profile, including their lifetime risk for up to 16 major diseases and conditions.

MediKeeper also gives users individual feedback, suggestions to lower their risks and a personal wellness plan. Users can share the reports with their doctor to address any concerns. To protect your privacy, your personal data is *not* accessible by MESSA, your employer or any other third party.

The MediKeeper health risk assessment is accessible on a smartphone, tablet or computer. To access the tool, members should log into their online MyMESSA account at messa.org.